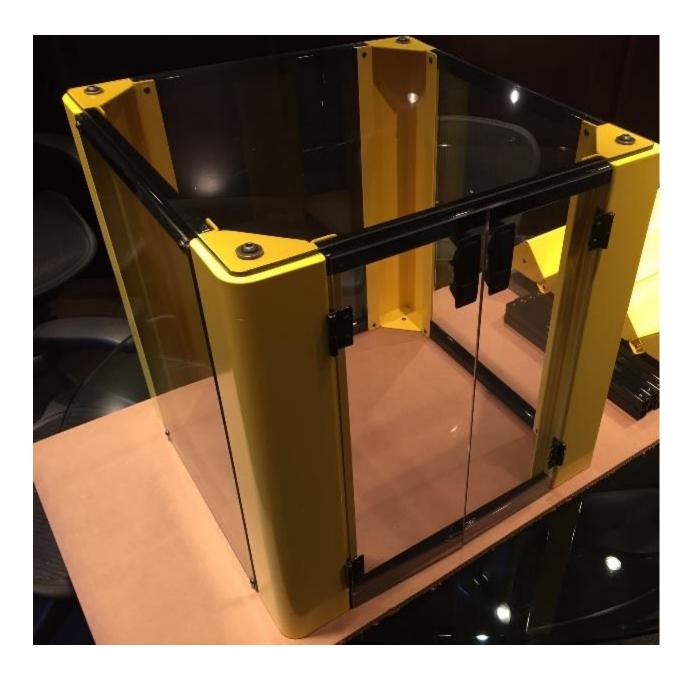

## INTER-LAKES BASES INTRODUCES THEIR SAFETY ENCLOSURE LINE

In response to the manufacturing and assembly industry's need for a more versatile and customizable machine base enclosure, Inter-Lakes Bases, Inc. has developed their "Safety Enclosure" line.

Some options available for the safety enclosure line include:

- Clear Lexan panels/tops/sides
- Clear Lexan lift-off doors
- Custom powder coat finishes
- Custom sizes are quoted on request

For more information on Inter-Lakes Bases' Safety Enclosure line, or any of the other fine products they manufacture, such as machine bases, weldments, frames, plates and dial plates, visit their website