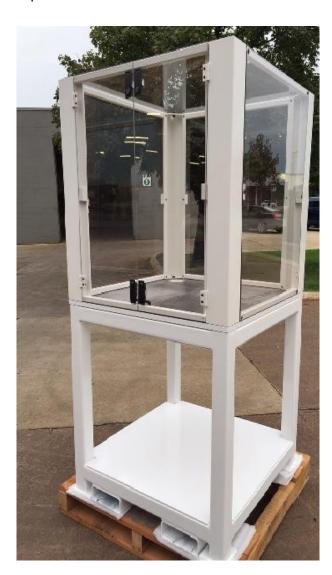

## INTER-LAKES BASES INTRODUCES THEIR SAFETY ENCLOSURE LINE

In response to the manufacturing and assembly industry's need for a more versatile and customizable machine base enclosure, Inter-Lakes Bases, Inc. has developed their "Safety Enclosure" line.

The line is currently available in four standard sizes with a standard height of 48":

- > SE-24 (24" x 24")
- > SE-36 (36" x 36")
- > SE-48 (48" x 48")
- > SE-60 (60" x 60")

But with Inter-Lakes Bases' skills in fabrication, machining and custom designing, they can manufacture a safety enclosure to your exact specification.

Some options available for the safety enclosure line include:

- Clear Lexan panels/tops/sides
- Clear Lexan lift-off doors
- Custom powder coat finishes
- Custom sizes are quoted on request

For more information on Inter-Lakes Bases' Safety Enclosure line, or any of the other fine products they manufacture, such as machine bases, weldments, frames, plates and dial plates, visit their website