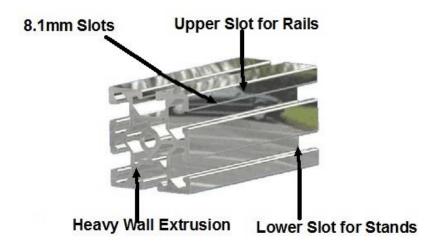

#### Aluminum Extrusion with Dual "T" Slots:

Our heavy wall extrusion has dual "T" slots which allows you to utilize the top slot for side guides and the bottom slot for leg sets. This eliminates the common problem of running out of mounting area.

# "T" Slot Design:

The standard 8.1mm "T" slot allows you to utilize commercially available accessories on our conveyors. Customers can purchase these accessories from many manufacturers.

#### **Extrusion Finish:**

Direct Conveyors anodizes our extrusion with an R5 bright finish. The extrusion appears to be polished or have a chrome type look.