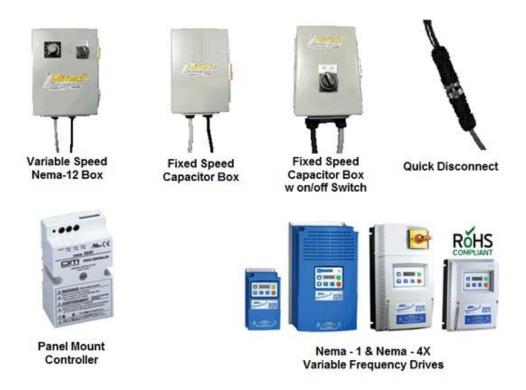

# **ELECTRICAL:**

Variable speed controllers available for din rail mount or in Nema-12 box. Enclosed controllers for harsh environments (Nema-12 or Nema-4x) fix speed motors with on/off switches as an option control cords with quick disconnects as a standard.