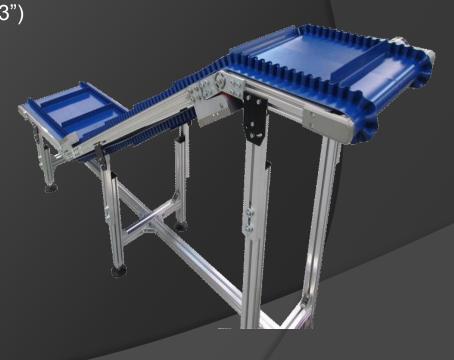

## Modular Plastic Conveyors 48MPB & 74MPB Series

Solutions for your Conveying Applications

#### **Modular Plastic Belts:**

- \*48MPB Series Low Profile
- \*74MPB Series Medium Duty
- \*Modular Plastic Curves
- \*"Z" Style & "L" Style