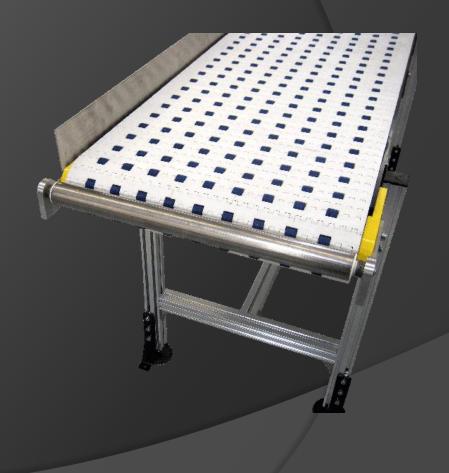

## Modular Plastic Conveyors 48MPB & 74MPB Series

Solutions for your Conveying Applications

#### **Modular Plastic Belts:**

- \*48MPB Series Low Profile
- \*74MPB Series Medium Duty
- \*Modular Plastic Curves
- \*"Z" Style & "L" Style