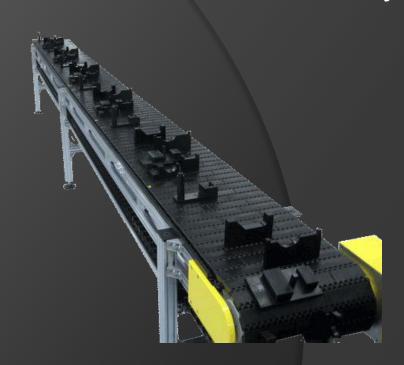

# Modular Plastic Conveyors Multiple Lane & Cleated

Solutions for your Conveying Applications

Four Lane Indexing Cleated Belt

Two Lane Cleated Belt w/ Adjustable Legs