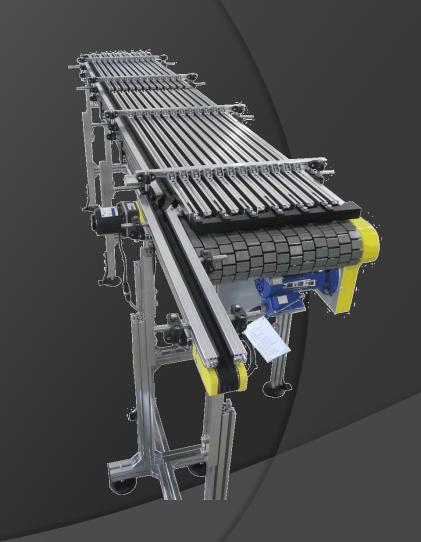

### Flat Belt Conveyors 48FB & 74FB Series

Solutions for your Conveying Applications

#### Flat Belts:

\*48 Series Low Profile - 48mm (2")

\*74 Series Medium Duty – 74mm (3")

#### Flat Belts:

- \*48 Series Low Profile 48mm (2")
- \*74 Series Medium Duty 74mm (3")