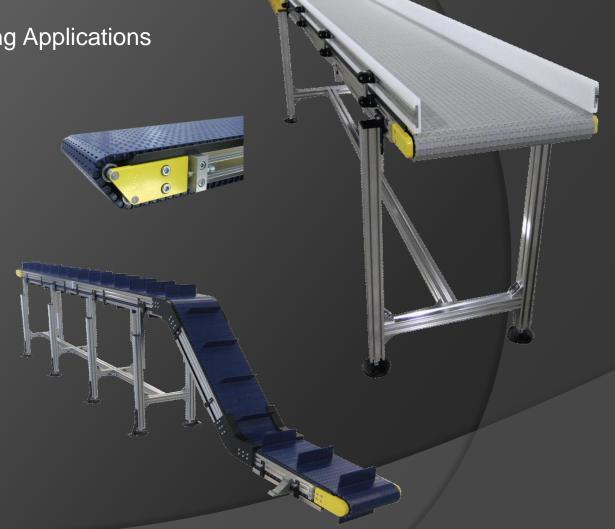

### Product Design Highlights

Solutions for your Conveying Applications

#### **Mechanical:**

- \*Heavy Wall Extrusion with Dual "T" Slots
- \*8.1mm "T" Slot for Commercially Available Hardware
- \*Sealed Bearings
- \*Belts Welded Endless
- \*Safety: Head/Tail Holders and Guards are Safety Yellow