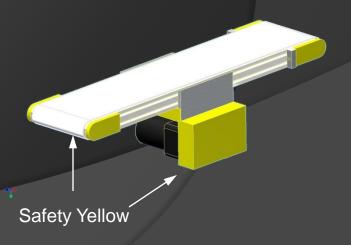

#### **Mechanical:**

- \*Heavy Wall Extrusion with Dual "T" Slots
- \*8.1mm "T" Slot for Commercially Available Hardware
- \*Sealed Bearings
- \*Belts Welded Endless
- \*Safety: Head/Tail Holders and Guards are Safety Yellow