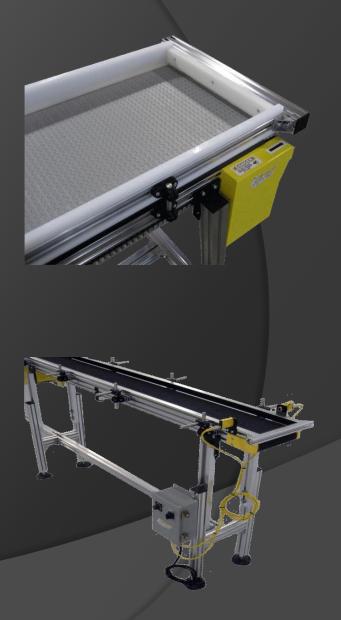

## Wire Mesh Conveyors

Solutions for your Conveying Applications

#### **Wire Mesh Conveyors:**

\*Steel Belt

\*Stainless Steel Belt

\*Cleated

Vacuum Conveyors

Solutions for your Conveying Applications

**Vacuum Conveyors:** 

\*Styles:

\*Flat Belt Low Profile

\*Multiple Lane

\*Timing Belt