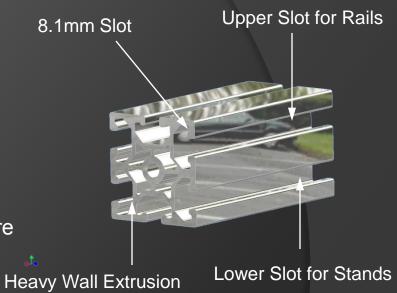

#### **Mechanical:**

- \*Heavy Wall Extrusion with Dual "T" Slots
- \*8.1mm "T" Slot for Commercially Available Hardware
- \*Sealed Bearings
- \*Belts Welded Endless
- \*Safety: Head/Tail Holders and Guards are Safety Yellow