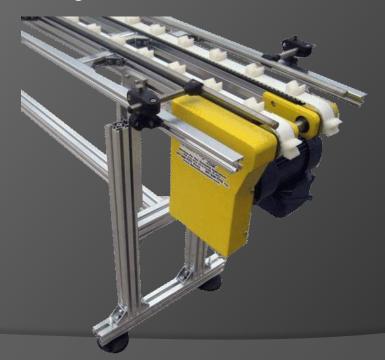

### Flat Belt Conveyors 48FB & 74FB Series

Solutions for your Conveying Applications

#### Flat Belts:

\*48 Series Low Profile - 48mm (2")

\*74 Series Medium Duty – 74mm (3")