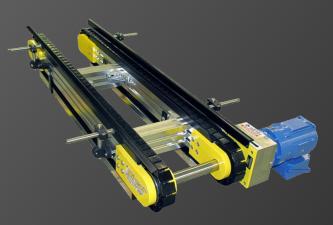

#### **Mechanical:**

- \*Heavy Wall Extrusion with Dual "T" Slots
- \*8.1mm "T" Slot for Commercially Available Hardware
- \*Sealed Bearings
- \*Belts Welded Endless
- \*Safety: Head/Tail Holders and Guards are Safety Yellow

### Product Design Highlights

Solutions for your Conveying Applications

**Electrical:** 

\*Variable Speed Controllers

(Din Rail Mount or Nema-12)

\*Variable Speed Controller Kits for OEM's

\*Harsh Environments (Nema-4X)