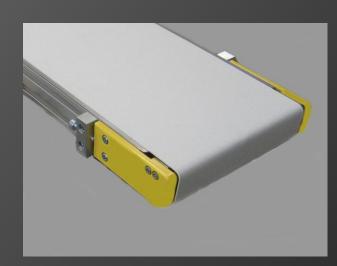

### Flat Belt Conveyors 48FB & 74FB Series

Solutions for your Conveying Applications

#### Flat Belts:

\*48 Series Low Profile - 48mm (2")

\*74 Series Medium Duty – 74mm (3")