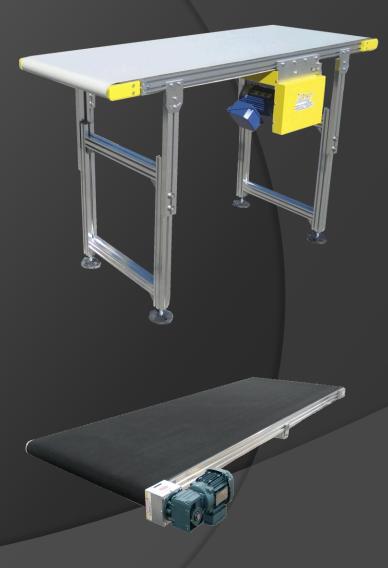

### Flat Belt Conveyors 48FB & 74FB Series

Solutions for your Conveying Applications

#### Flat Belts:

\*48 Series Low Profile - 48mm (2")

\*74 Series Medium Duty – 74mm (3")

#### Flat Belts:

- \*48 Series Low Profile 48mm (2")
- \*74 Series Medium Duty 74mm (3")