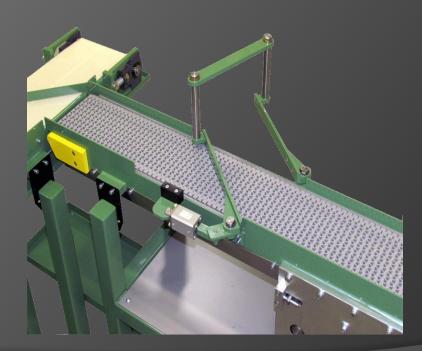

### Flat Belt Conveyors 48FB & 74FB Series

Solutions for your Conveying Applications

#### Flat Belts:

\*48 Series Low Profile - 48mm (2")

\*74 Series Medium Duty – 74mm (3")