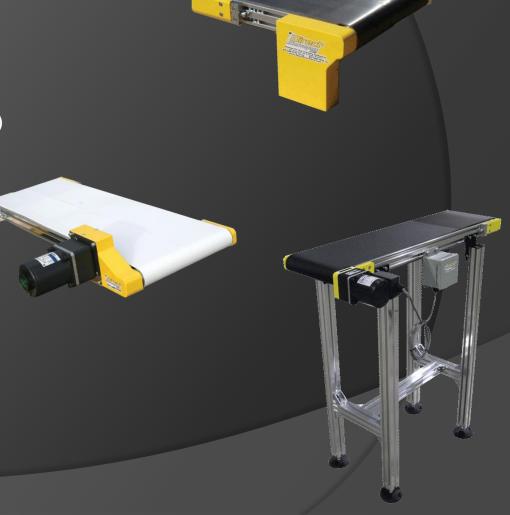

### Flat Belt Conveyors 48FB & 74FB Series

Solutions for your Conveying Applications

#### Flat Belts:

\*48 Series Low Profile - 48mm (2")

\*74 Series Medium Duty – 74mm (3")

#### Flat Belts:

- \*48 Series Low Profile 48mm (2")
- \*74 Series Medium Duty 74mm (3")