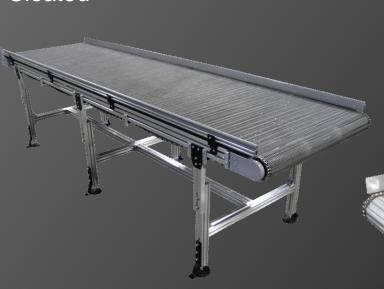

### Flat Belt Conveyors 48FB & 74FB Series

Solutions for your Conveying Applications

#### Flat Belts:

\*48 Series Low Profile - 48mm (2")

\*74 Series Medium Duty – 74mm (3")