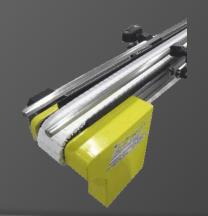

### Flat Belt Conveyors 48FB & 74FB Series

Solutions for your Conveying Applications

#### Flat Belts:

\*48 Series Low Profile - 48mm (2")

\*74 Series Medium Duty – 74mm (3")