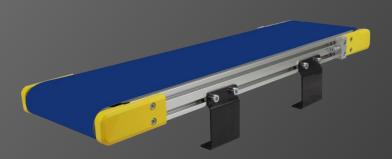

### Flat Belt Conveyors 48FB & 74FB Series

Solutions for your Conveying Applications

#### Flat Belts:

\*48 Series Low Profile - 48mm (2")

\*74 Series Medium Duty – 74mm (3")