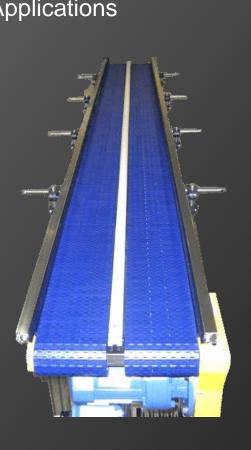

## Modular Plastic Conveyors 48MPB & 74MPB Series

Solutions for your Conveying Applications

#### **Modular Plastic Belts:**

- \*48MPB Series Low Profile
- \*74MPB Series Medium Duty
- \*Modular Plastic Curves
- \*"Z" Style & "L" Style