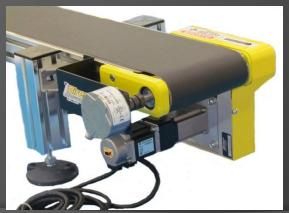

### Flat Belt Conveyors 48FB & 74FB Series

Solutions for your Conveying Applications

#### Flat Belts:

\*48 Series Low Profile - 48mm (2")

\*74 Series Medium Duty – 74mm (3")