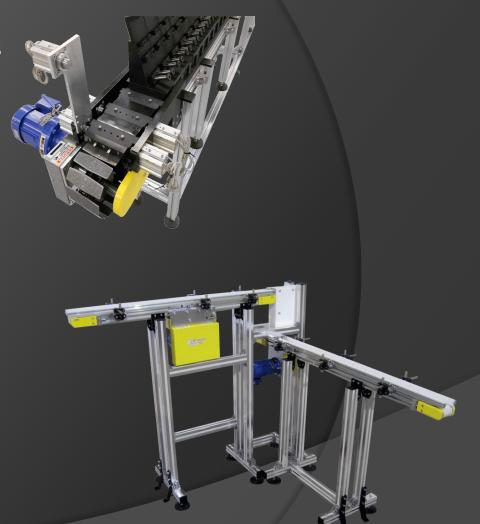

### Modular Plastic Conveyors Multiple Lane & Roller Top

**Accumulating Roller Top** 

Solutions for your Conveying Applications

Four Lane Flat Top

# Modular Plastic Conveyors Multiple Lane & Cleated

Solutions for your Conveying Applications

Four Lane Indexing Cleated Belt

Two Lane Cleated Belt w/ Adjustable Legs