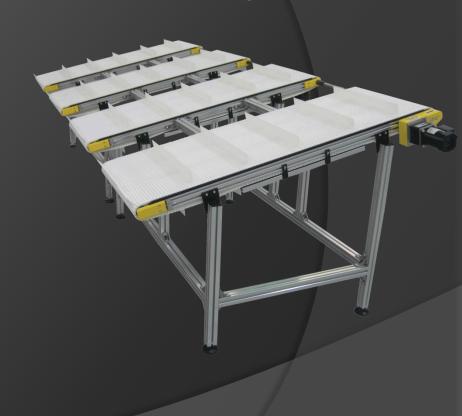

### Modular Plastic Conveyors Multiple Lane & Roller Top

**Accumulating Roller Top** 

Solutions for your Conveying Applications

Four Lane Flat Top

# Modular Plastic Conveyors Multiple Lane & Cleated

Solutions for your Conveying Applications

Four Lane Indexing Cleated Belt

Two Lane Cleated Belt w/ Adjustable Legs