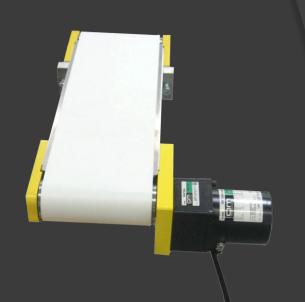

### Flat Belt Conveyors 48FB & 74FB Series

Solutions for your Conveying Applications

#### Flat Belts:

- \*48 Series Low Profile 48mm (2")
- \*74 Series Medium Duty 74mm (3")