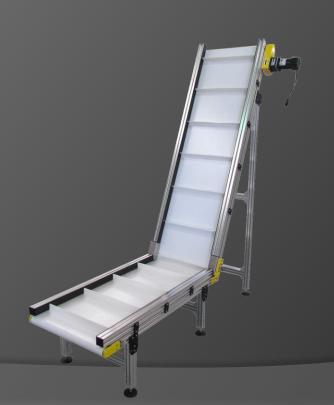

### Flat Belt Conveyors 30FB Series

Solutions for your Conveying Applications

#### Flat Belts:

\*30FB Series Ultra Low Profile – 30mm (1.2")