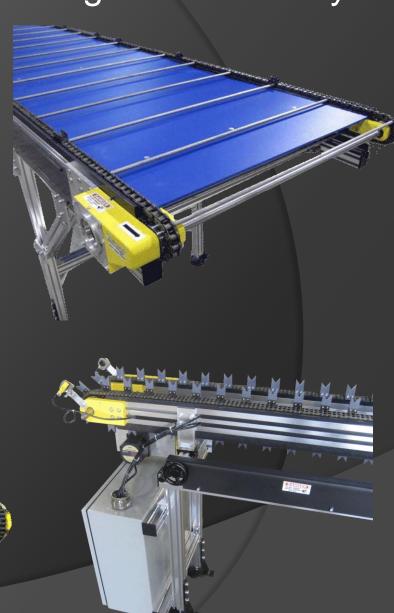

### Flat Belt Conveyors 48FB & 74FB Series

Solutions for your Conveying Applications

#### Flat Belts:

\*48 Series Low Profile - 48mm (2")

\*74 Series Medium Duty – 74mm (3")