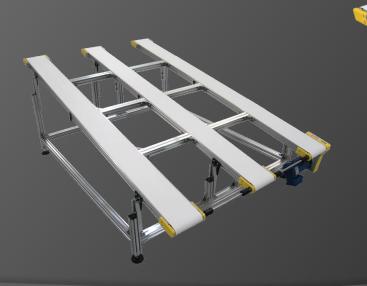

### Modular Plastic Conveyors Multiple Lane & Roller Top

**Accumulating Roller Top** 

Solutions for your Conveying Applications

Four Lane Flat Top

# Modular Plastic Conveyors Multiple Lane & Cleated

Solutions for your Conveying Applications

Four Lane Indexing Cleated Belt

Two Lane Cleated Belt w/ Adjustable Legs