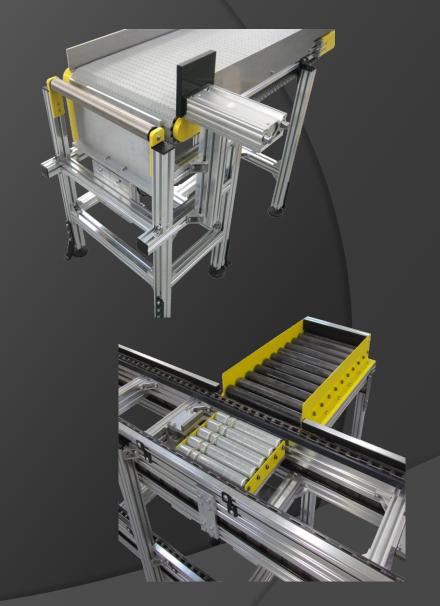

### Special Design Flat Belt Conveyors

Solutions for your Conveying Applications

### Flat Belt Accessories

Solutions for your Conveying Applications

#### **Flat Belts Accessories:**

\*Guide Rails

\*Drip Pans

#### **Flat Belts Accessories:**

- \*End Stops
- \*Belt Supports
- \*Encoders
- \*Sensors