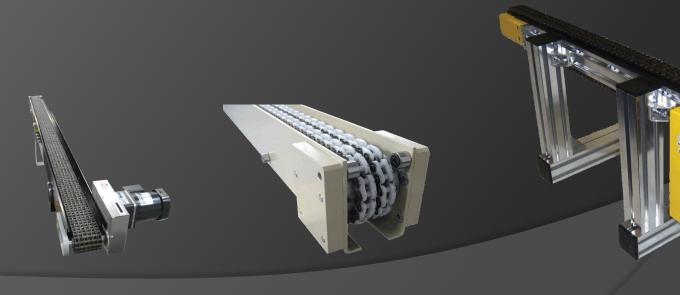

### Flat Belt Conveyors 48FB & 74FB Series

Solutions for your Conveying Applications

#### Flat Belts:

\*48 Series Low Profile - 48mm (2")

\*74 Series Medium Duty – 74mm (3")