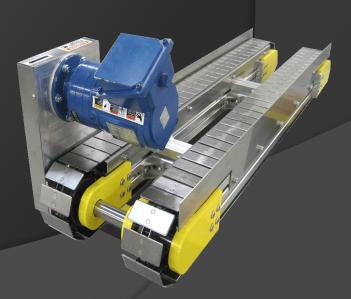

#### **Mechanical:**

- \*Heavy Wall Extrusion with Dual "T" Slots
- \*8.1mm "T" Slot for Commercially Available Hardware
- \*Sealed Bearings
- \*Belts Welded Endless
- \*Safety: Head/Tail Holders and Guards are Safety Yellow

### Product Design Highlights

Solutions for your Conveying Applications

**Electrical:** 

\*Variable Speed Controllers

(Din Rail Mount or Nema-12)

\*Variable Speed Controller Kits for OEM's

\*Harsh Environments (Nema-4X)