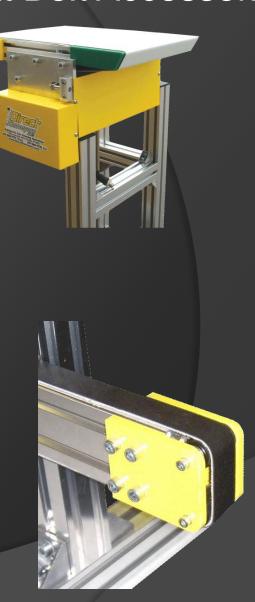

#### **Mechanical:**

- \*Heavy Wall Extrusion with Dual "T" Slots
- \*8.1mm "T" Slot for Commercially Available Hardware
- \*Sealed Bearings
- \*Belts Welded Endless
- \*Safety: Head/Tail Holders and Guards are Safety Yellow