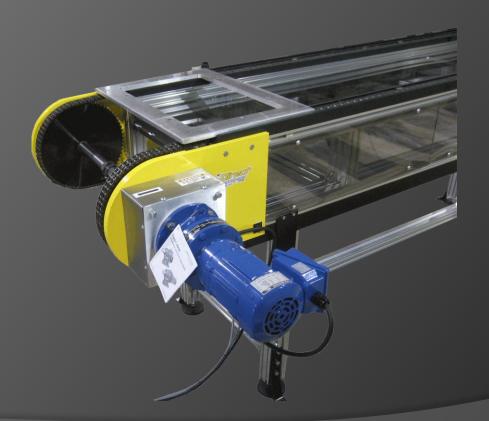

### Product Design Highlights

Solutions for your Conveying Applications

**Electrical:** 

\*Variable Speed Controllers

(Din Rail Mount or Nema-12)

\*Variable Speed Controller Kits for OEM's

\*Harsh Environments (Nema-4X)

\*Fix Speed with On/Off Switches as Option

\*Controls Cords with Quick Disconnects as Standard

Fixed Speed Capacitor Box

Fixed Speed Capacitor Box w On/Off Switch

Nema-1 & Nema-4X Variable Frequency Controller