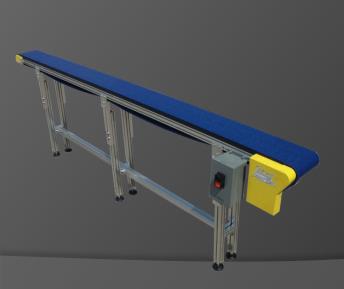

### Flat Belt Conveyors 48FB & 74FB Series

Solutions for your Conveying Applications

#### Flat Belts:

\*48 Series Low Profile - 48mm (2")

\*74 Series Medium Duty – 74mm (3")