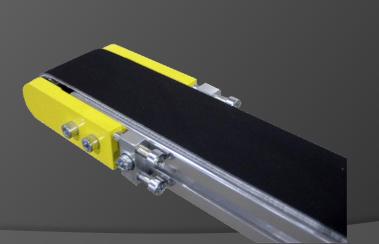

#### **Mechanical:**

- \*Heavy Wall Extrusion with Dual "T" Slots
- \*8.1mm "T" Slot for Commercially Available Hardware
- \*Sealed Bearings
- \*Belts Welded Endless
- \*Safety: Head/Tail Holders and Guards are Safety Yellow