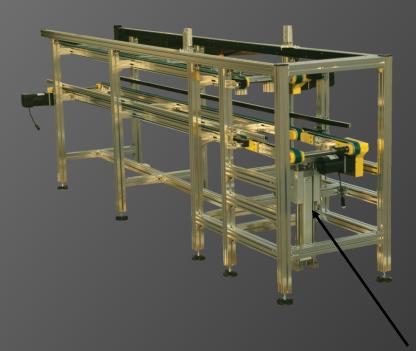

## Modular Plastic Conveyors 48MPB & 74MPB Series

Solutions for your Conveying Applications

#### **Modular Plastic Belts:**

- \*48MPB Series Low Profile
- \*74MPB Series Medium Duty
- \*Modular Plastic Curves
- \*"Z" Style & "L" Style