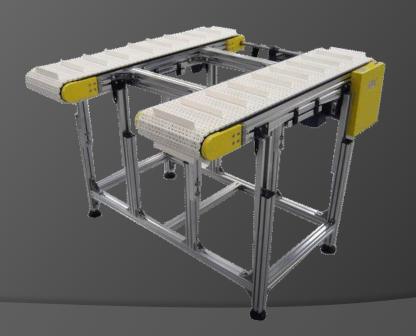

### Modular Plastic Conveyors Multiple Lane & Roller Top

**Accumulating Roller Top** 

Solutions for your Conveying Applications

Four Lane Flat Top

# Modular Plastic Conveyors Multiple Lane & Cleated

Solutions for your Conveying Applications

Four Lane Indexing Cleated Belt

Two Lane Cleated Belt w/ Adjustable Legs