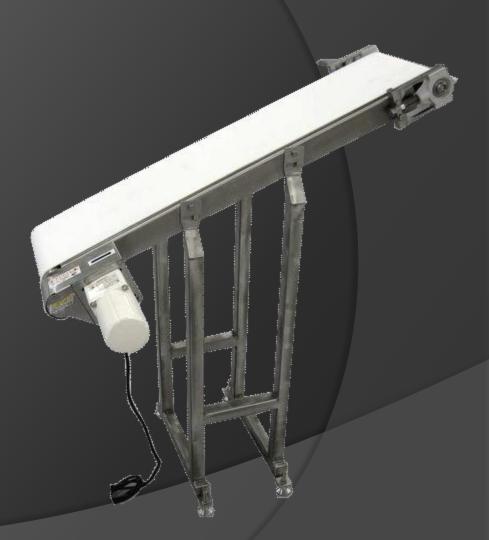

### Flat Belt Conveyors 30FB Series

Solutions for your Conveying Applications

#### Flat Belts:

\*30FB Series Ultra Low Profile – 30mm (1.2")