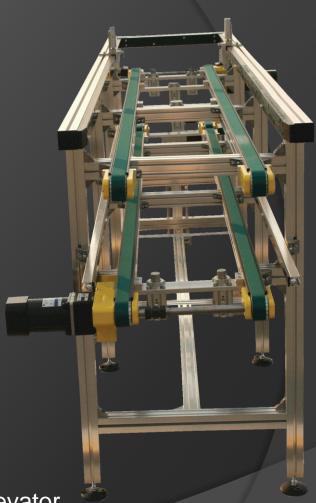

### Tray Handling Systems

Solutions for your Conveying Applications

Pneumatic Lowerator / Elevator

### Tray Handling Systems

Solutions for your Conveying Applications