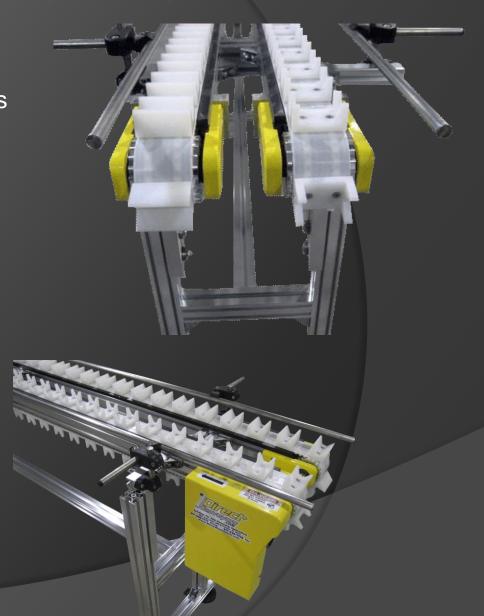

### Modular Plastic Conveyors Multiple Lane & Roller Top

**Accumulating Roller Top** 

Solutions for your Conveying Applications

Four Lane Flat Top

# Modular Plastic Conveyors Multiple Lane & Cleated

Solutions for your Conveying Applications

Four Lane Indexing Cleated Belt

Two Lane Cleated Belt w/ Adjustable Legs