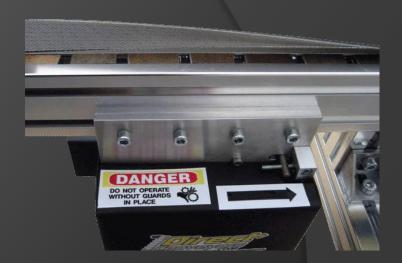

#### **Mechanical:**

- \*Heavy Wall Extrusion with Dual "T" Slots
- \*8.1mm "T" Slot for Commercially Available Hardware
- \*Sealed Bearings
- \*Belts Welded Endless
- \*Safety: Head/Tail Holders and Guards are Safety Yellow