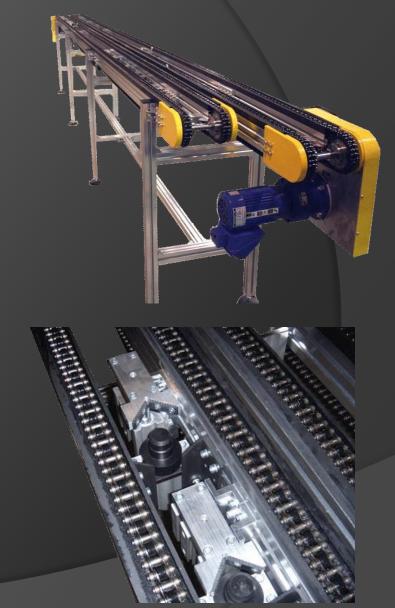

### **Indexing Chain Conveyors**

Solutions for your Conveying Applications

#### **Indexing Conveyors:**

\*Duplex Roller Attachment Chain

\*Tooling Plate Attached for Customer's Tooling