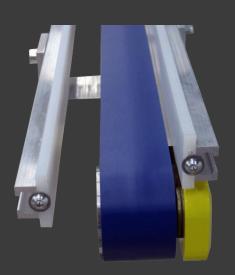

### Flat Belt Conveyors 48FB & 74FB Series

Solutions for your Conveying Applications

#### Flat Belts:

\*48 Series Low Profile - 48mm (2")

\*74 Series Medium Duty – 74mm (3")

#### **Mechanical:**

- \*Heavy Wall Extrusion with Dual "T" Slots
- \*8.1mm "T" Slot for Commercially Available Hardware
- \*Sealed Bearings
- \*Belts Welded Endless
- \*Safety: Head/Tail Holders and Guards are Safety Yellow