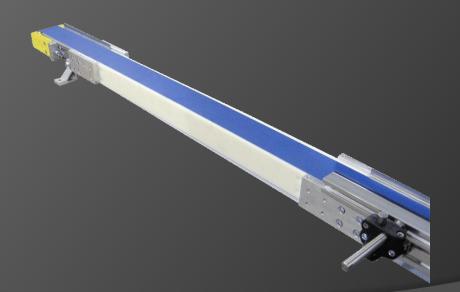

### Flat Belt Conveyors 48FB & 74FB Series

Solutions for your Conveying Applications

#### Flat Belts:

\*48 Series Low Profile - 48mm (2")

\*74 Series Medium Duty – 74mm (3")

#### Flat Belts:

- \*48 Series Low Profile 48mm (2")
- \*74 Series Medium Duty 74mm (3")