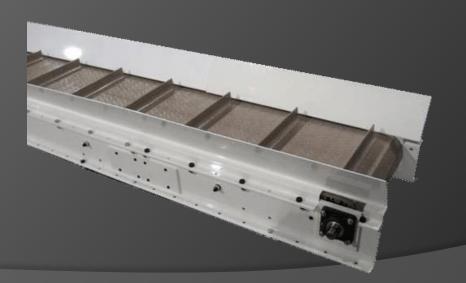

### Flat Belt Conveyors 48FB & 74FB Series

Solutions for your Conveying Applications

#### Flat Belts:

\*48 Series Low Profile - 48mm (2")

\*74 Series Medium Duty – 74mm (3")