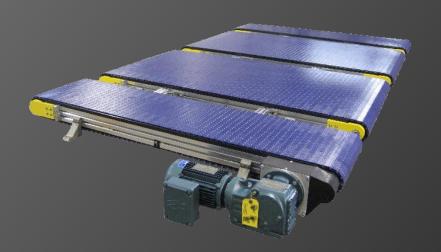

## Modular Plastic Conveyors 48MPB & 74MPB Series

Solutions for your Conveying Applications

#### **Modular Plastic Belts:**

- \*48MPB Series Low Profile
- \*74MPB Series Medium Duty
- \*Modular Plastic Curves
- \*"Z" Style & "L" Style