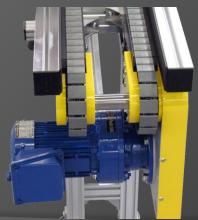

#### **Mechanical:**

- \*Heavy Wall Extrusion with Dual "T" Slots
- \*8.1mm "T" Slot for Commercially Available Hardware
- \*Sealed Bearings
- \*Belts Welded Endless
- \*Safety: Head/Tail Holders and Guards are Safety Yellow

### Product Design Highlights

Solutions for your Conveying Applications

**Electrical:** 

\*Variable Speed Controllers

(Din Rail Mount or Nema-12)

\*Variable Speed Controller Kits for OEM's

\*Harsh Environments (Nema-4X)