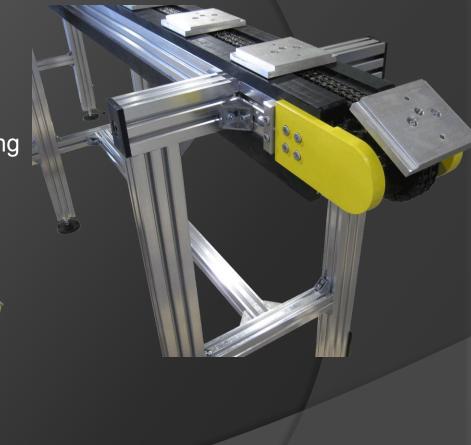

### Flat Belt Conveyors 48FB & 74FB Series

Solutions for your Conveying Applications

#### Flat Belts:

\*48 Series Low Profile - 48mm (2")

\*74 Series Medium Duty – 74mm (3")