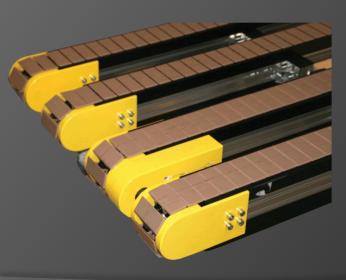

### Flat Belt Conveyors 48FB & 74FB Series

Solutions for your Conveying Applications

#### Flat Belts:

\*48 Series Low Profile - 48mm (2")

\*74 Series Medium Duty – 74mm (3")