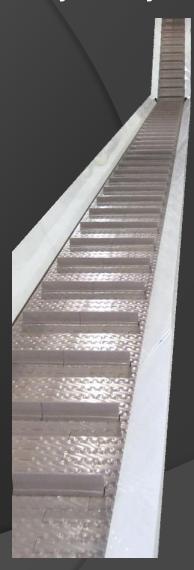

### Flat Belt Conveyors 48FB & 74FB Series

Solutions for your Conveying Applications

#### Flat Belts:

\*48 Series Low Profile - 48mm (2")

\*74 Series Medium Duty – 74mm (3")