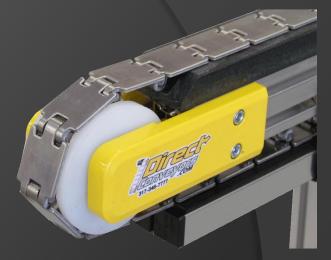

#### **Mechanical:**

- \*Heavy Wall Extrusion with Dual "T" Slots
- \*8.1mm "T" Slot for Commercially Available Hardware
- \*Sealed Bearings
- \*Belts Welded Endless
- \*Safety: Head/Tail Holders and Guards are Safety Yellow