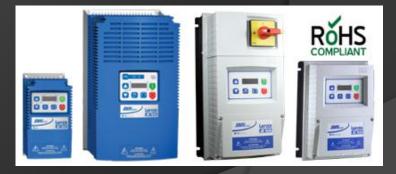

### Product Design Highlights

Solutions for your Conveying Applications

**Electrical:** 

\*Variable Speed Controllers

(Din Rail Mount or Nema-12)

\*Variable Speed Controller Kits for OEM's

\*Harsh Environments (Nema-4X)

\*Fix Speed with On/Off Switches as Option

\*Controls Cords with Quick Disconnects as Standard

Fixed Speed Capacitor Box

Fixed Speed Capacitor Box w On/Off Switch

Nema-1 & Nema-4X Variable Frequency Controller