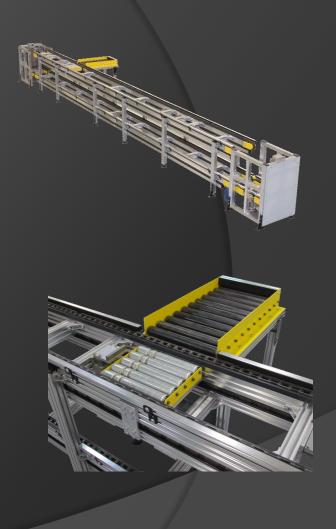

### Flat Top Chain Conveyors

Solutions for your Conveying Applications

#### **Chain Conveyors:**

- \*Styles:
- \* Plastic (SR & SF)
- \* Steel (SR & SF)