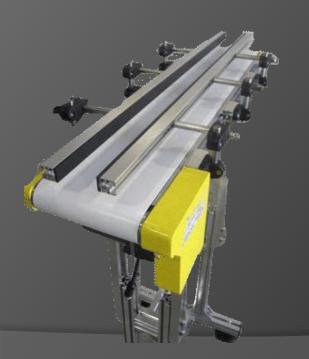

### Flat Belt Conveyors 48FB & 74FB Series

Solutions for your Conveying Applications

#### Flat Belts:

\*48 Series Low Profile - 48mm (2")

\*74 Series Medium Duty – 74mm (3")

#### **Mechanical:**

- \*Heavy Wall Extrusion with Dual "T" Slots
- \*8.1mm "T" Slot for Commercially Available Hardware
- \*Sealed Bearings
- \*Belts Welded Endless
- \*Safety: Head/Tail Holders and Guards are Safety Yellow