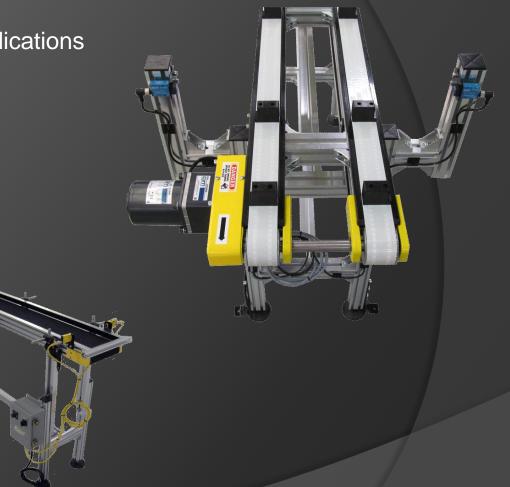

### Modular Plastic Conveyors Multiple Lane & Roller Top

**Accumulating Roller Top** 

Solutions for your Conveying Applications

Four Lane Flat Top

# Modular Plastic Conveyors Multiple Lane & Cleated

Solutions for your Conveying Applications

Four Lane Indexing Cleated Belt

Two Lane Cleated Belt w/ Adjustable Legs