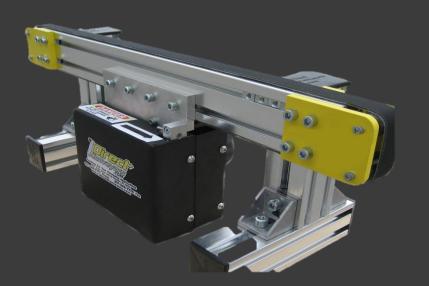

### Flat Belt Conveyors 48FBM (Mini Motor) Series

Solutions for your Conveying Applications

#### Flat Belts:

\*48FBM Mini Series (Small Compact Motor)
48mm (2") Low Profile