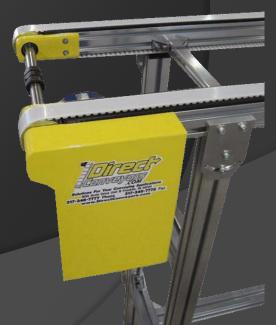

### Flat Belt Conveyors 48FB & 74FB Series

Solutions for your Conveying Applications

#### Flat Belts:

\*48 Series Low Profile - 48mm (2")

\*74 Series Medium Duty – 74mm (3")