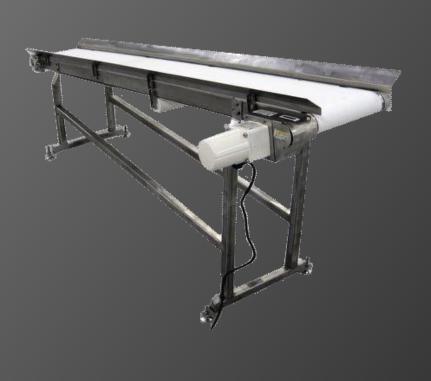

### Flat Belt Conveyors 48FB & 74FB Series

Solutions for your Conveying Applications

#### Flat Belts:

- \*48 Series Low Profile 48mm (2")
- \*74 Series Medium Duty 74mm (3")