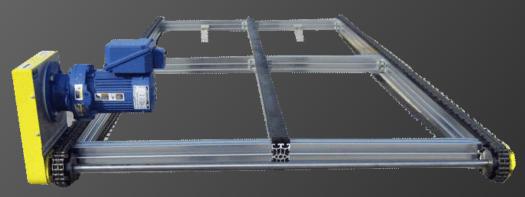

### Flat Belt Conveyors 48FB & 74FB Series

Solutions for your Conveying Applications

#### Flat Belts:

\*48 Series Low Profile - 48mm (2")

\*74 Series Medium Duty – 74mm (3")