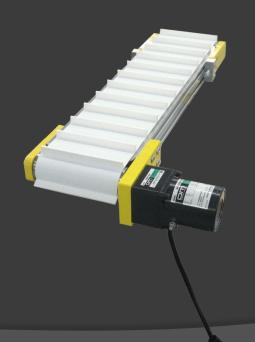

### Flat Belt Conveyors 48FB & 74FB Series

Solutions for your Conveying Applications

#### Flat Belts:

\*48 Series Low Profile - 48mm (2")

\*74 Series Medium Duty – 74mm (3")