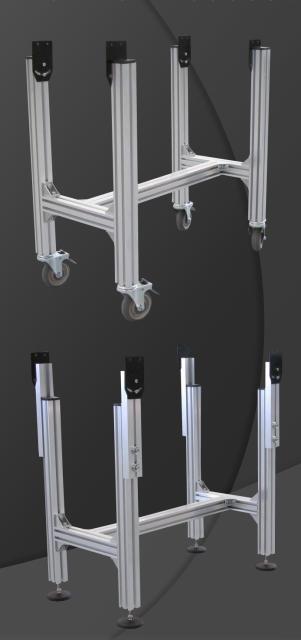

ng Applications

#### Flat Belts:

\*60FB Series Ultra Narrow – 30mm (1.2") Wide







### Flat Belt Conveyors 48FBM (Mini Motor) Series

Solutions for your Conveying Applications

#### Flat Belts:

\*48FBM Mini Series (Small Compact Motor)
48mm (2") Low Profile







### Special Design Flat Belt Conveyors

Solutions for your Conveying Applications







### Flat Belt Accessories

Solutions for your Conveying Applications

#### **Flat Belts Accessories:**

\*Guide Rails

\*Drip Pans







#### Solutions for your Conveying Applications

#### **Flat Belts Accessories:**

- \*End Stops
- \*Belt Supports
- \*Encoders
- \*Sensors





### Flat Belt Accessories





Solutions for your Conveying Applications

#### **Flat Belts Accessories:**

\*Stands & Mounts





### Flat Belt Accessories





### Flat Belt Accessories

Solutions for your Conveying Applications

#### **Flat Belts Accessories:**

- \*Rolling Knife Edges
- \*Fixed Knife Edges









## Modular Plastic Conveyors 48MPB & 74MPB Series

Solutions for your Conveying Applications

#### **Modular Plastic Belts:**

- \*48MPB Series Low Profile
- \*74MPB Series Medium Duty
- \*Modular Plastic Curves
- \*"Z" Style & "L" Style









## Modular Plastic Conveyors 48MPB & 74MPB Series

Solutions for your Conveying Applications

#### **Modular Plastic Belts:**

- \*48MPB Series Low Profile
- \*74MPB Series Medium Duty
- \*Modular Plastic Curves
- \*"Z" Style & "L" Style







### Modular Plastic Conveyors Multiple Lane & Roller Top

**Accumulating Roller Top** 

Solutions for your Conveying Applications

Four Lane Flat