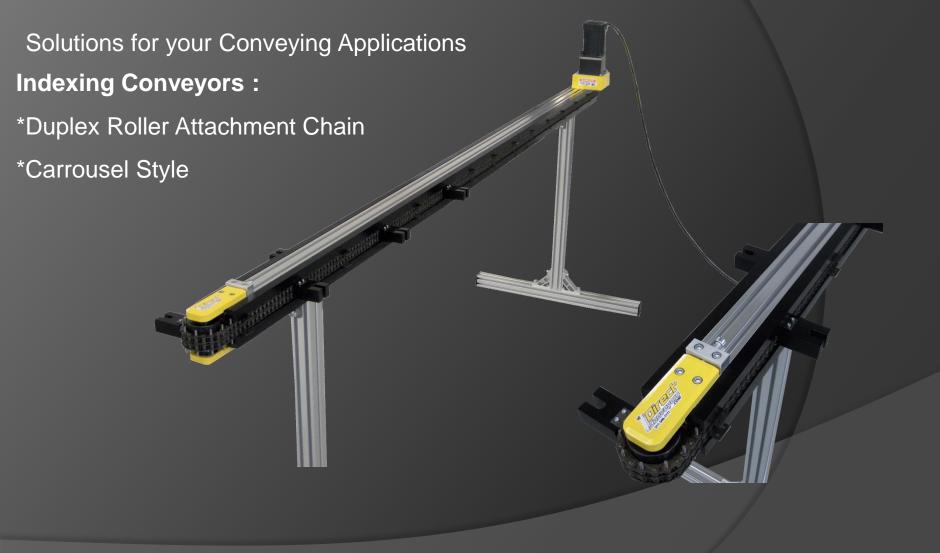

### **Indexing Timing Belts Conveyors**

Solutions for your Conveying Applications

#### **Indexing Conveyors:**

\*Timing Belt Molded on Fixtures

\*Timing Belt Bolt on Fixtures