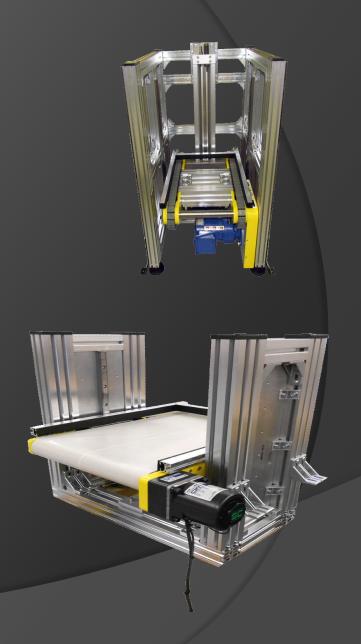

## Mechanical Accessories

Solutions for your Conveying

\*Electric & Pneumatic Lowerator / Elevators

### Solutions for your Conveying Applications

- \*Pop Up Transfer Belt Transfer
- \*Metering Stops
- \*Lift & Locate