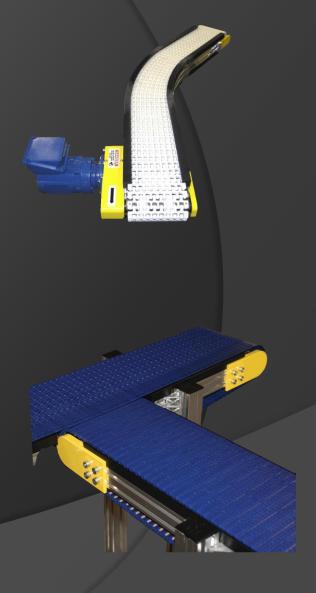

## Modular Plastic Conveyors 48MPB & 74MPB Series

Solutions for your Conveying Applications

#### **Modular Plastic Belts:**

- \*48MPB Series Low Profile
- \*74MPB Series Medium Duty
- \*Modular Plastic Curves
- \*"Z" Style & "L" Style