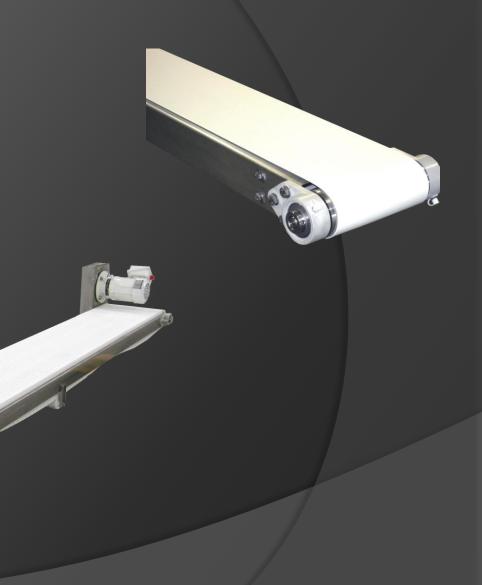

### Flat Belt Conveyors 48FB & 74FB Series

Solutions for your Conveying Applications

#### Flat Belts:

\*48 Series Low Profile - 48mm (2")

\*74 Series Medium Duty – 74mm (3")