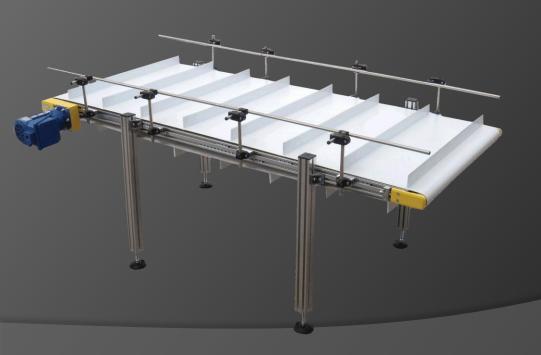

### Modular Plastic Conveyors Multiple Lane & Roller Top

**Accumulating Roller Top** 

Solutions for your Conveying Applications

Four Lane Flat Top

# Modular Plastic Conveyors Multiple Lane & Cleated

Solutions for your Conveying Applications

Four Lane Indexing Cleated Belt

Two Lane Cleated Belt w/ Adjustable Legs