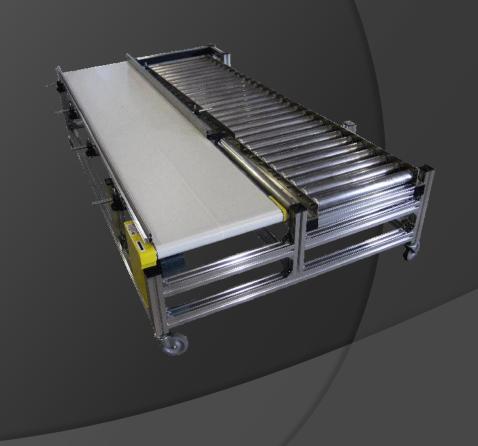

### Flat Belt Conveyors 48FB & 74FB Series

Solutions for your Conveying Applications

#### Flat Belts:

\*48 Series Low Profile - 48mm (2")

\*74 Series Medium Duty – 74mm (3")

#### Flat Belts:

- \*48 Series Low Profile 48mm (2")
- \*74 Series Medium Duty 74mm (3")