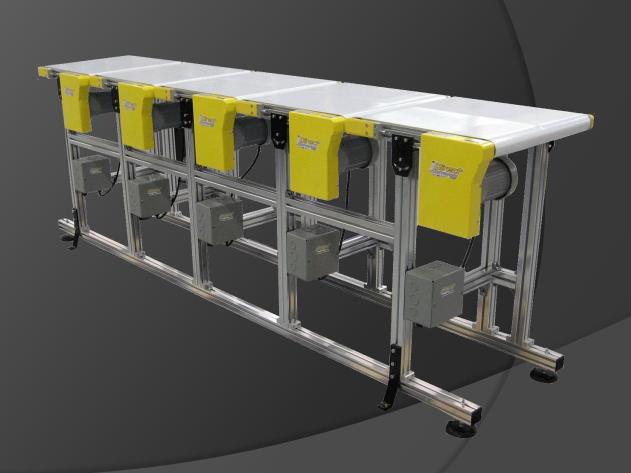

### Modular Plastic Conveyors Multiple Lane & Roller Top

**Accumulating Roller Top** 

Solutions for your Conveying Applications

Four Lane Flat Top

# Modular Plastic Conveyors Multiple Lane & Cleated

Solutions for your Conveying Applications

Four Lane Indexing Cleated Belt

Two Lane Cleated Belt w/ Adjustable Legs