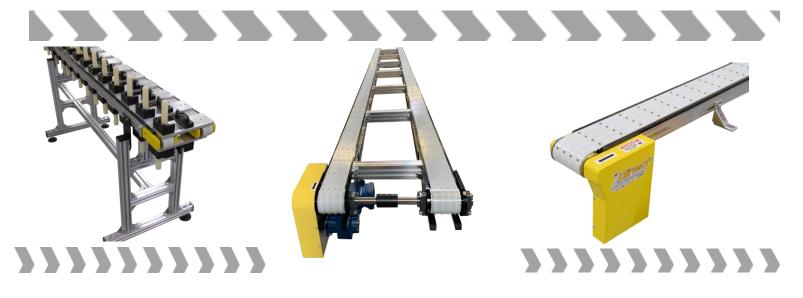

## **Features**

## Standard Belt Widths

32mm, 50mm, 75mm, 100mm *Lengths* 406mm(2')-15,240mm (50') *Speeds* Up to 1000FPM *Loads* Up to 800lbs Per Lane

- Heavy Wall Extrusion and Low Profile
- Dual "T" Slots (8.1mm) for Mounting Area
- Sealed Bearings
- Metric Fasteners

- Indexing or Continuous Running
- Pulley Driven for Positive Chain Engagement
- Bolt on Fixtures Available
- Various Cover Options

Direct Conveyors is a leader in the industry and offers many more sizes and styles including: flat belt, modular plastic belt, plastic chain and roller conveyors, to name a few. Their web site features a conveyor configurator for