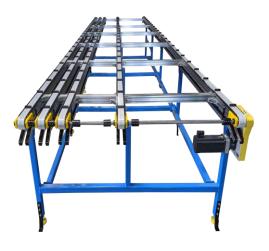

## **Features**

## Standard Belt Widths

32mm, 50mm, 75mm, 100mm *Lengths* 406mm(2')-15,240mm (50') *Speeds* Up to 1000FPM *Loads* Up to 800lbs Per Lane

- Heavy Wall Extrusion and Low Profile
- Dual "T" Slots (8.1mm) for Mounting Area
- Sealed Bearings
- Metric Fasteners

- Indexing or Continuous Running
- Pulley Driven for Positive Chain Engagement
- Bolt on Fixtures Available
- Various Cover Options

Direct Conveyors is a leader in the industry and offers many more sizes and styles including: flat belt, modular plastic belt, plastic chain and roller conveyors, to name a few. Their web site features a conveyor configurator for