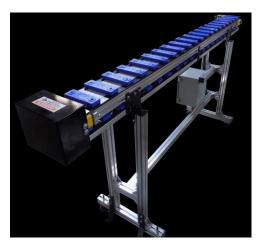

## **Features**

## Standard Belt Widths

32mm, 50mm, 75mm, 100mm *Lengths* 406mm(2')-15,240mm (50') *Speeds* Up to 1000FPM *Loads* Up to 800lbs Per Lane

- Heavy Wall Extrusion and Low Profile
- Dual "T" Slots (8.1mm) for Mounting Area
- Sealed Bearings
- Metric Fasteners

- Indexing or Continuous Running
- Pulley Driven for Positive Chain Engagement
- Bolt on Fixtures Available
- Various Cover Options

Direct Conveyors is a leader in the industry and offers many more sizes and styles including: flat belt, modular plastic belt, plastic chain and roller conveyors, to name a few. Their web site features a conveyor configurator for